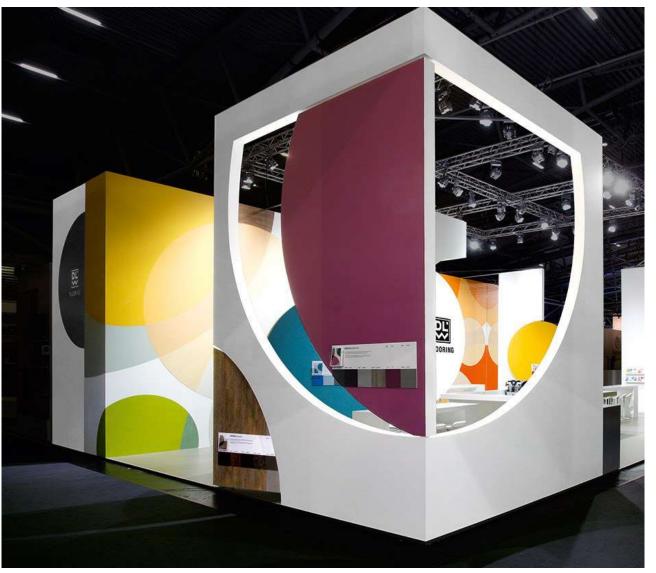

#### DLW Flooring exhibition stand

2017 Munich IFG group

- White color with bright accents
- Shape compound and carving
- Opaque material