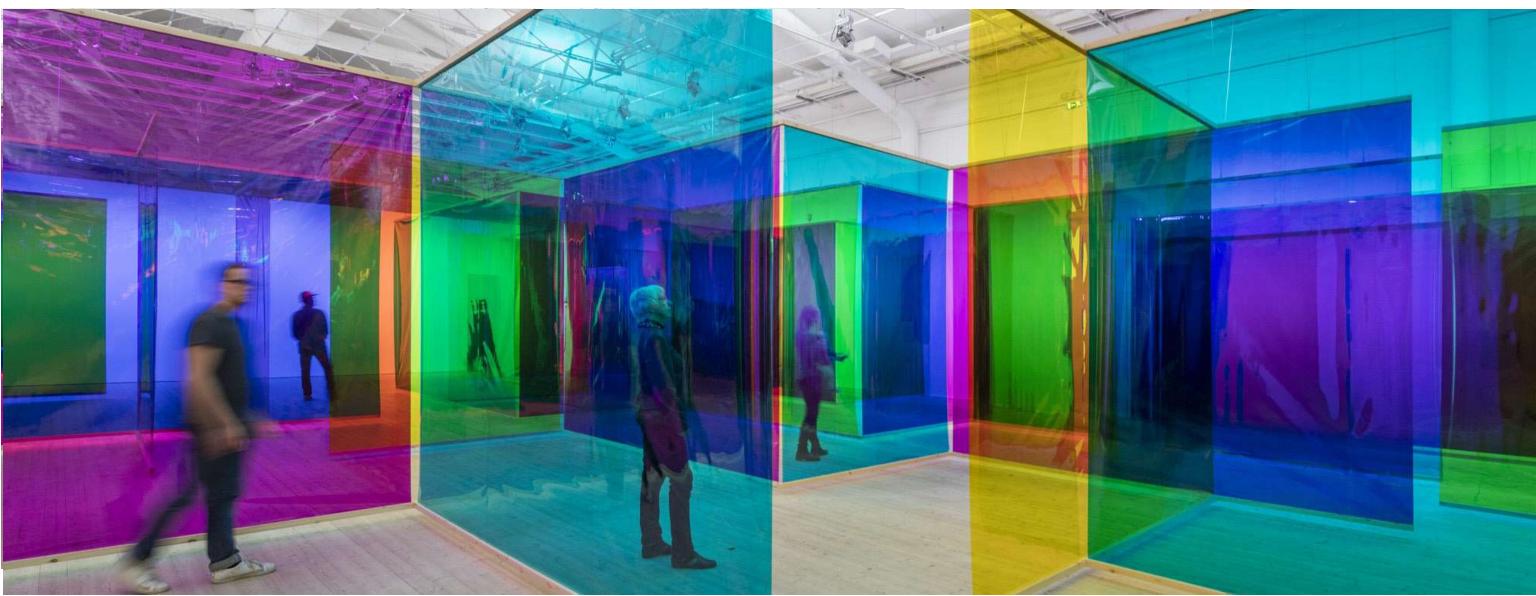

#### **Reality machines exhibition**

2016 Olafur Eliasson Stockholm

- Bright colors
- Transperent meaterial
- Use of the space between the exhibits
- Light transformation because of the color palette