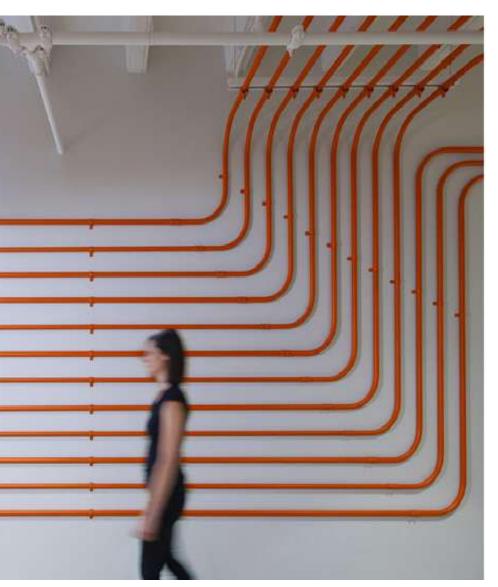

#### **DoorDash office navigation**

2020 San Francisco Rapt Studio

- Bright colors
- Path representation
- Using wall and floor space
- Each color represents particular theme