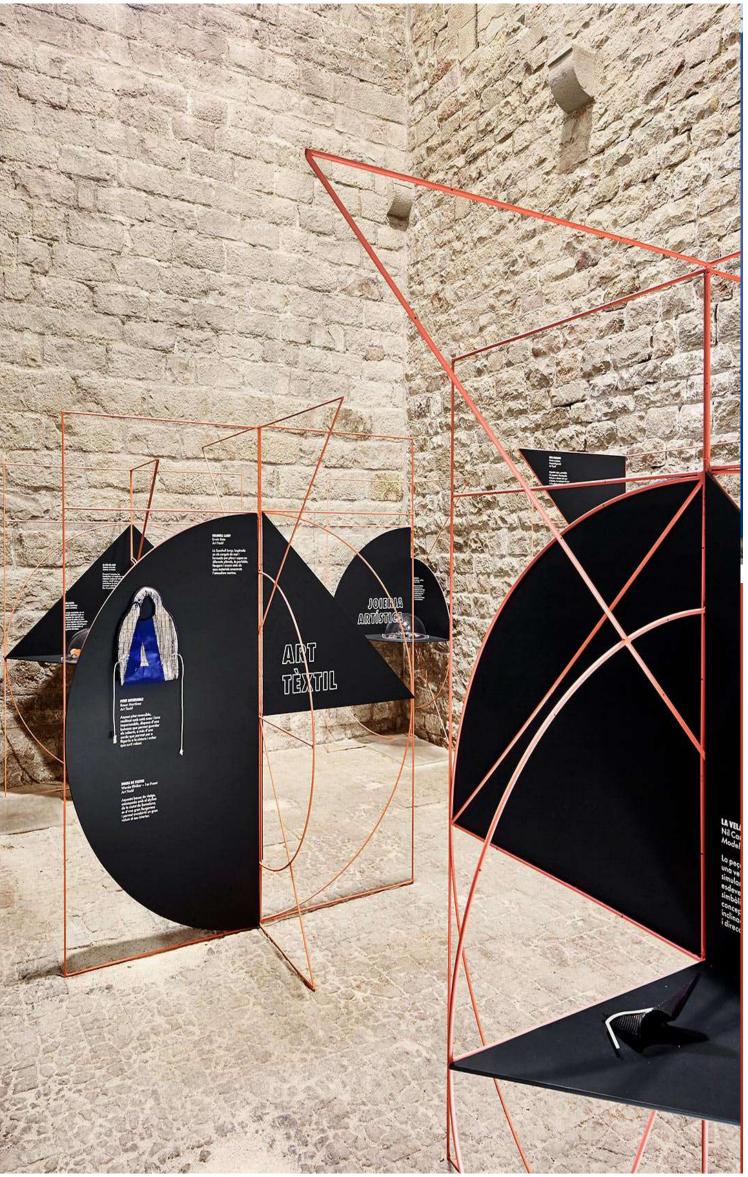

#### Exhibition Display System for Massana School

2014 Barcelona MAIO

- Mix of black and bright colors
- Geometrical shapes
- Opaque material
- Exhibitional equipment
- Combinations of lines and shapes