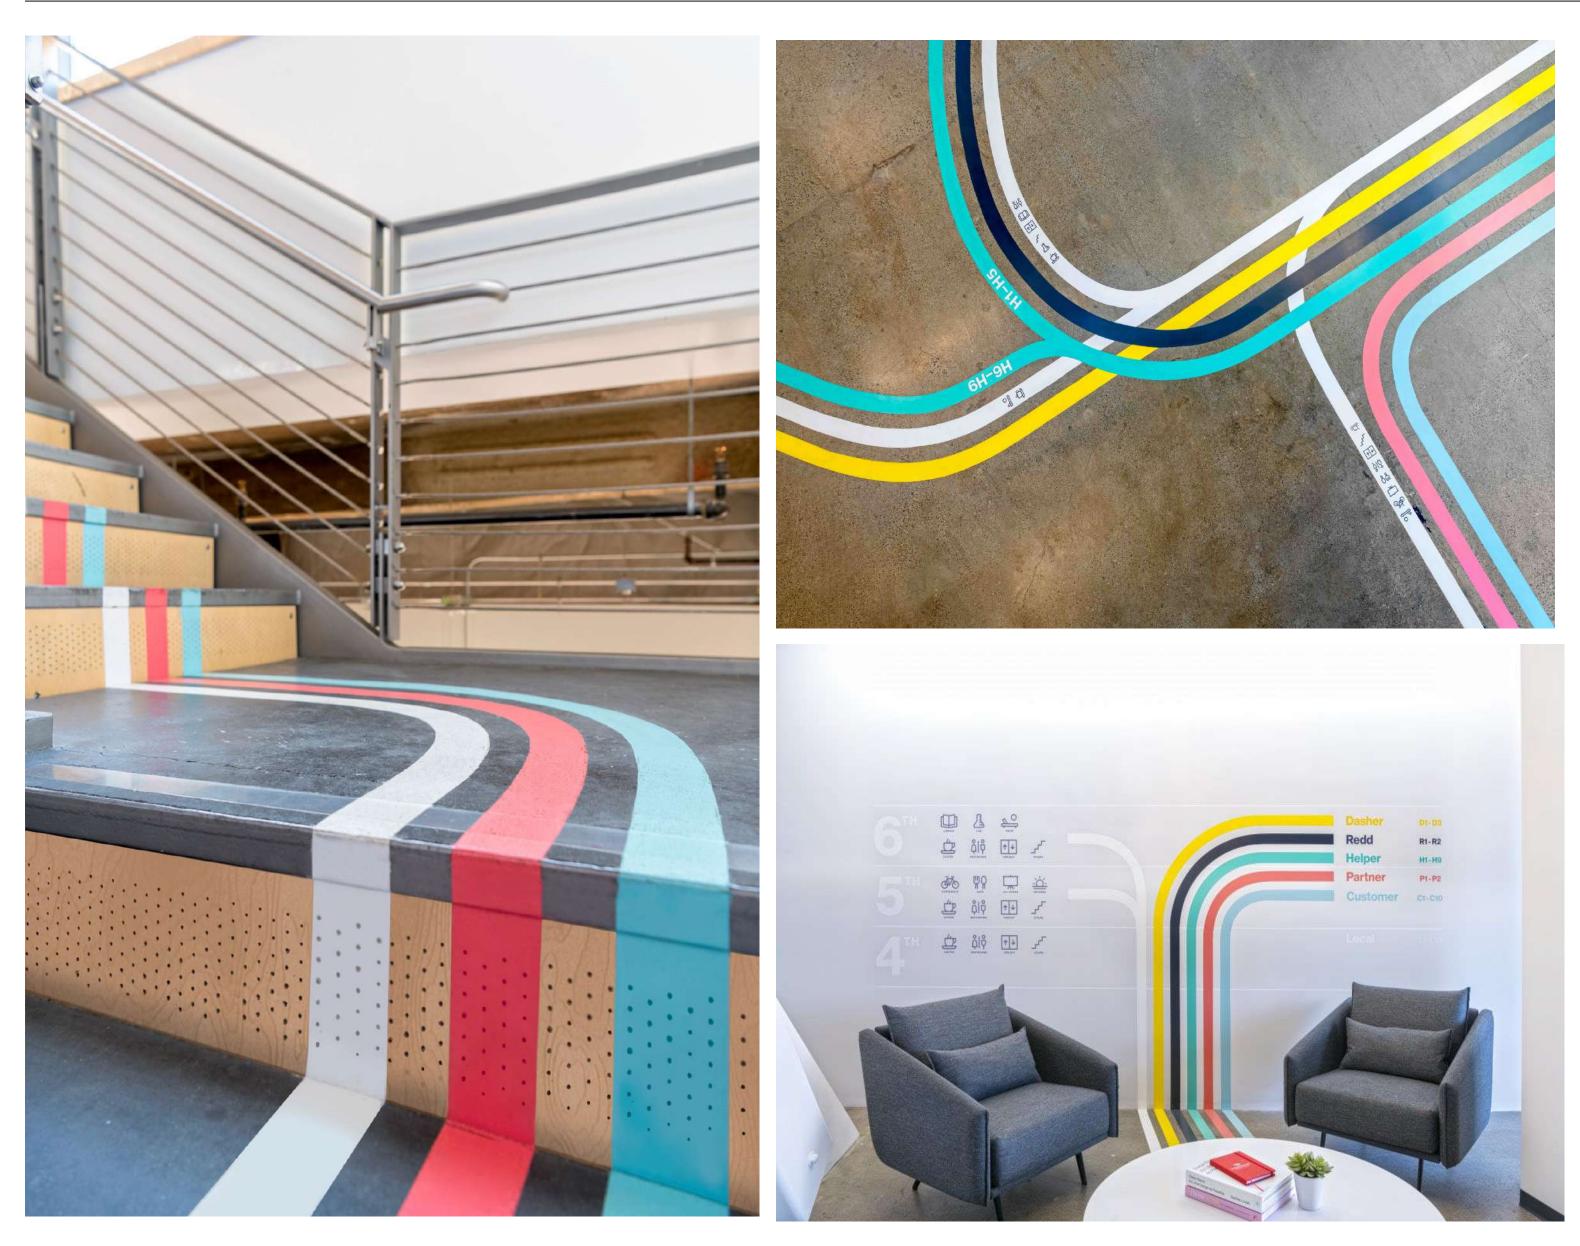

#### **DoorDash office navigation**

2020 San Francisco Rapt Studio

- Bright colors
- Path representation
- Using wall and floor space
- Each color represents particular theme