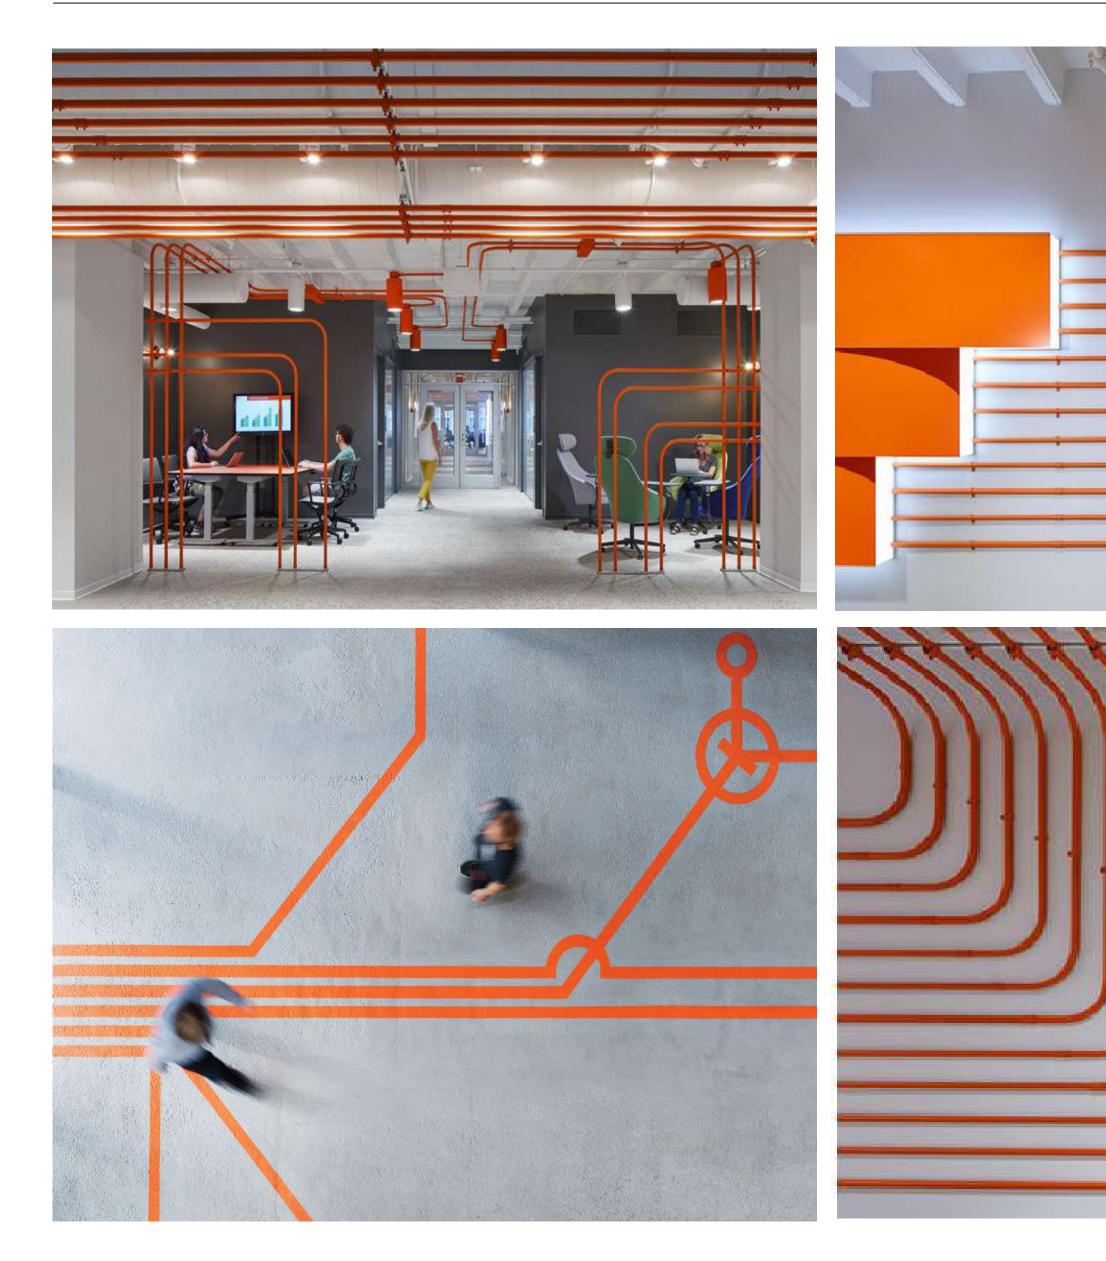

#### Field Nation offices navigation & zoning

2018 Minneapolis, Minnesota Studio BV

- Monochromatic bright color
- Mix of graphic lines and volumetric shapes
- Lightning
- Space zoning
- Navigation