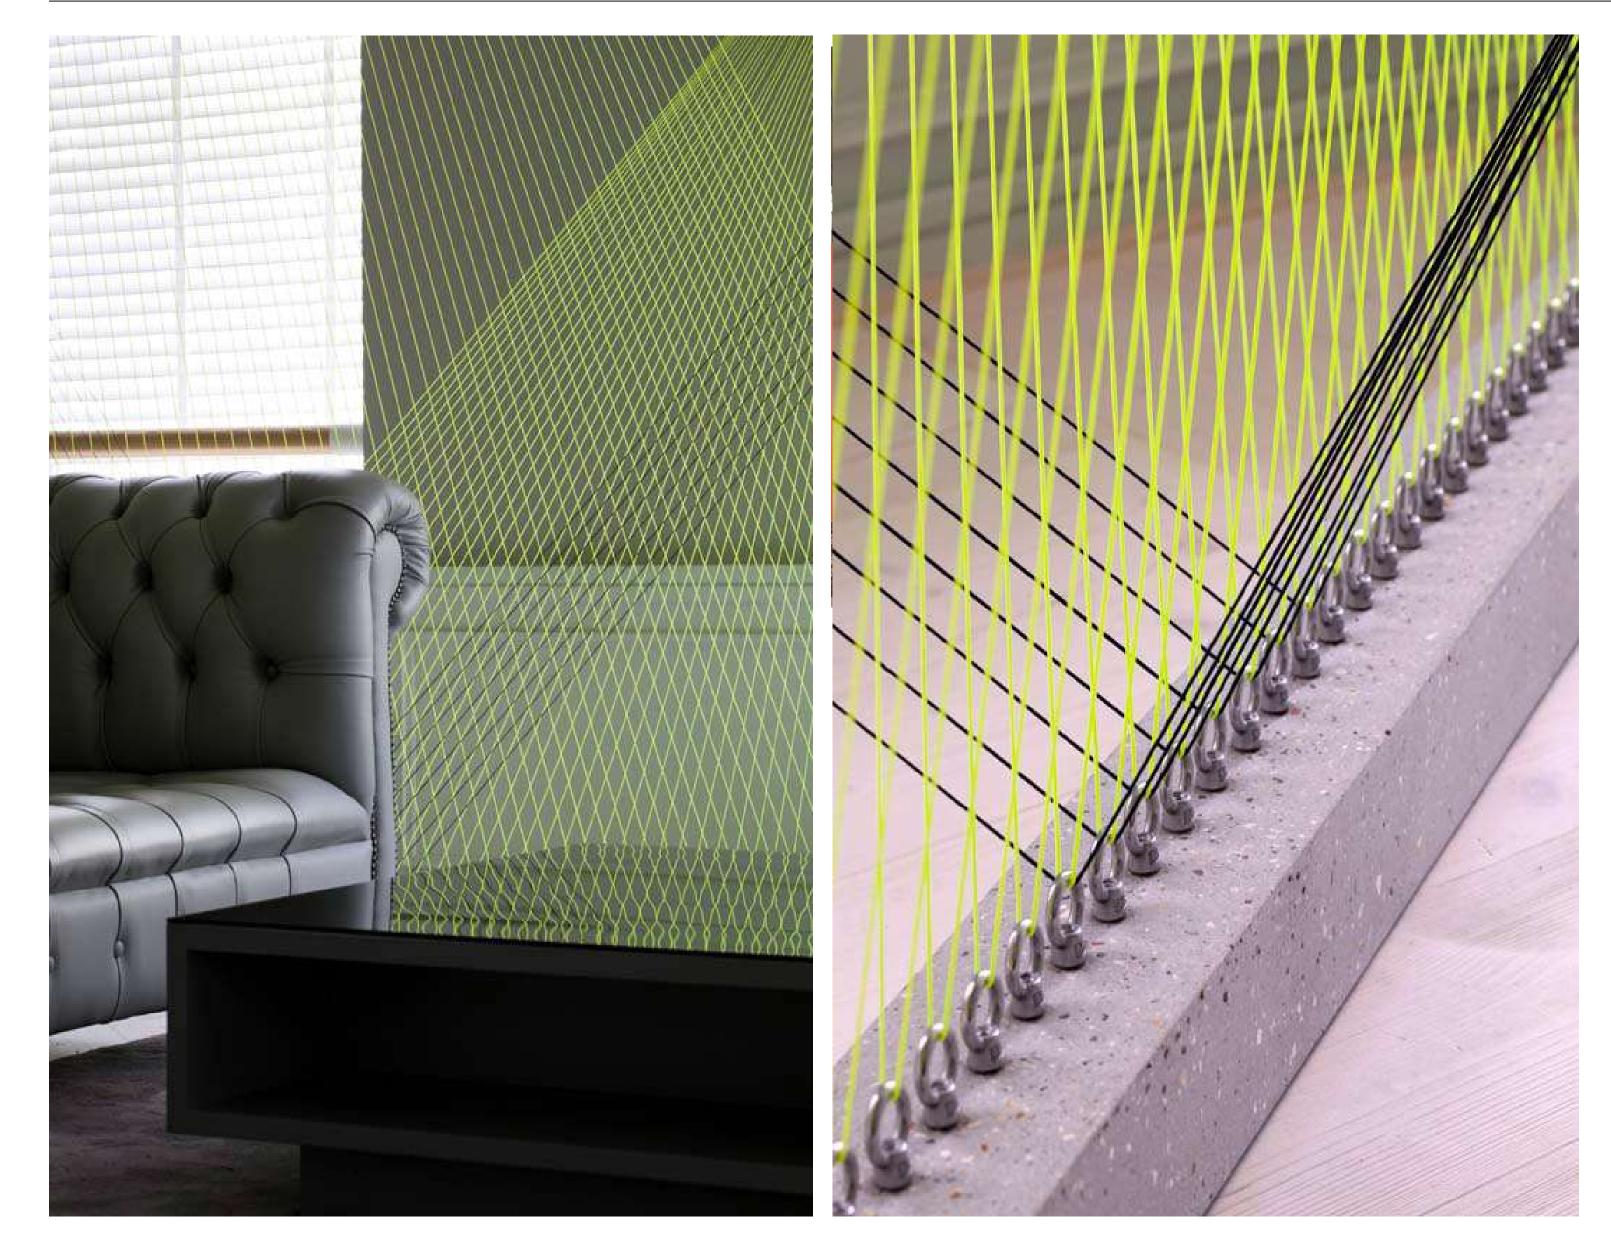

#### Nike FlyKnit installation

2013 London AdB

- Mix of black and bright colors
- Transparent effect
- Room zoning