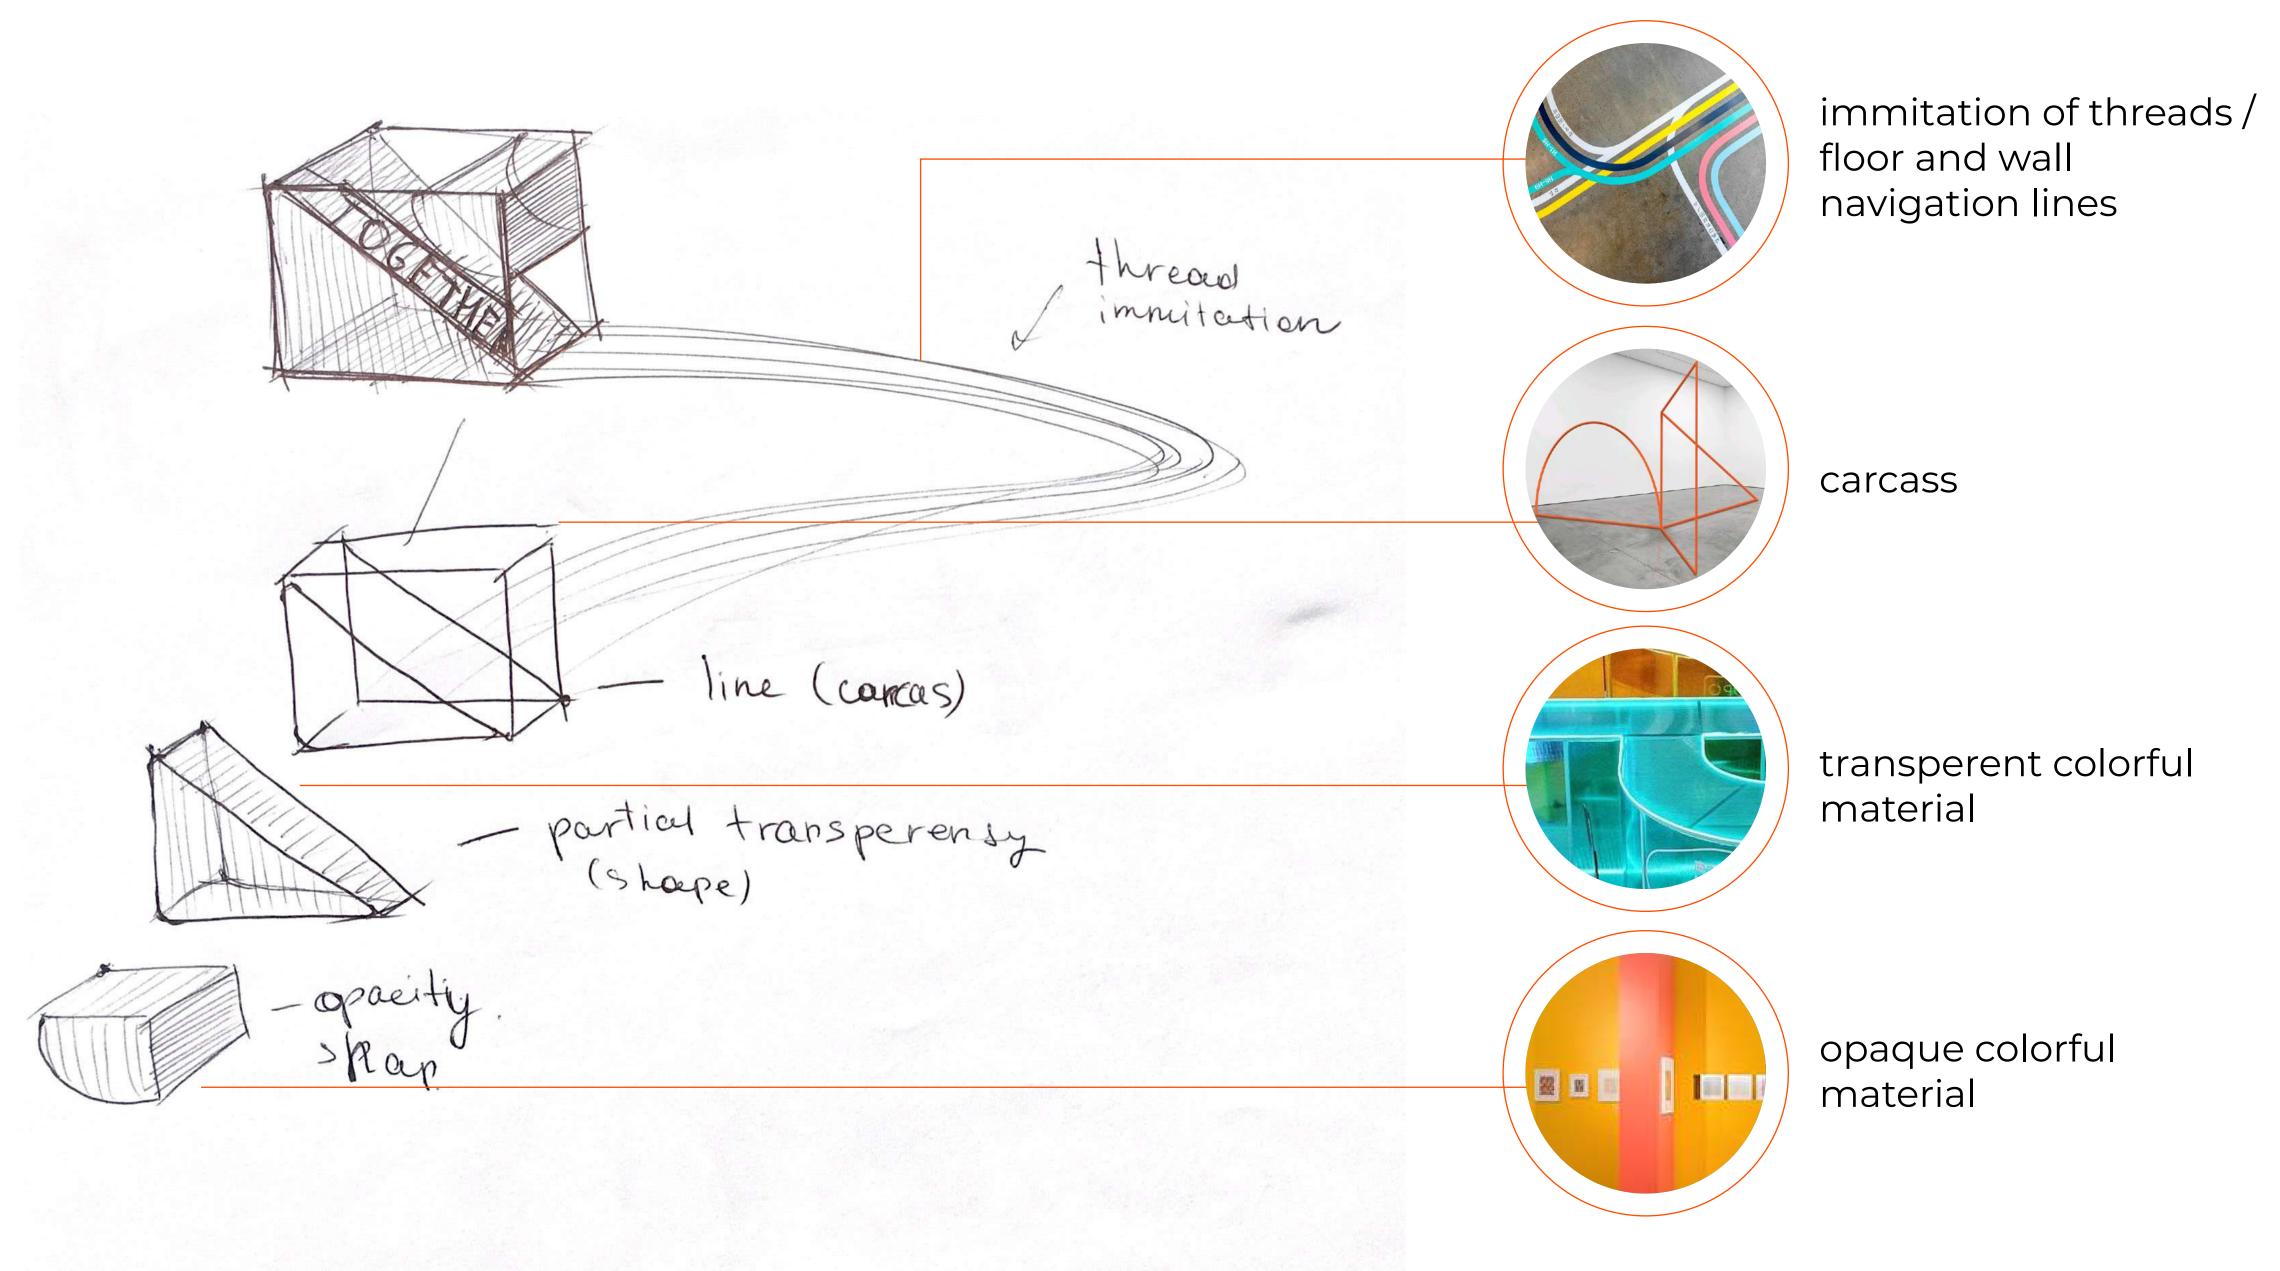

Space zoning
- Navigation





#### Art installations

2011-2016 Melbourne Peter D Cole

- Modernism motifs and color palette
- Combinations of lines and shapes
- Using iron as a main material









#### Exhibition Display System for Massana School

2014 Barcelona MAIO

- Mix of black and bright colors
- Geometrical shapes
- Opaque material
- Exhibitional equipment
- Combinations of lines and shapes





#### **Set Sculptures**

2013 Munich Eva Berends

- Calm colors
- Gridded structure
- Transperent material
- Combinations of lines and shapes









#### **Contemporary Geometric Sculptures**

2019 Munich Mikael Christian Strøbek

- Bright colors
- Carving shapes
- Combination of opaque and transperent materials
- Combinations of lines and shapes





## SKETCHES

## EXPO EQUIPMENT





## EXPO EQUIPMENT







## EXPO EQUIPMENT





## PHOTOZONE & EQUIPMENT