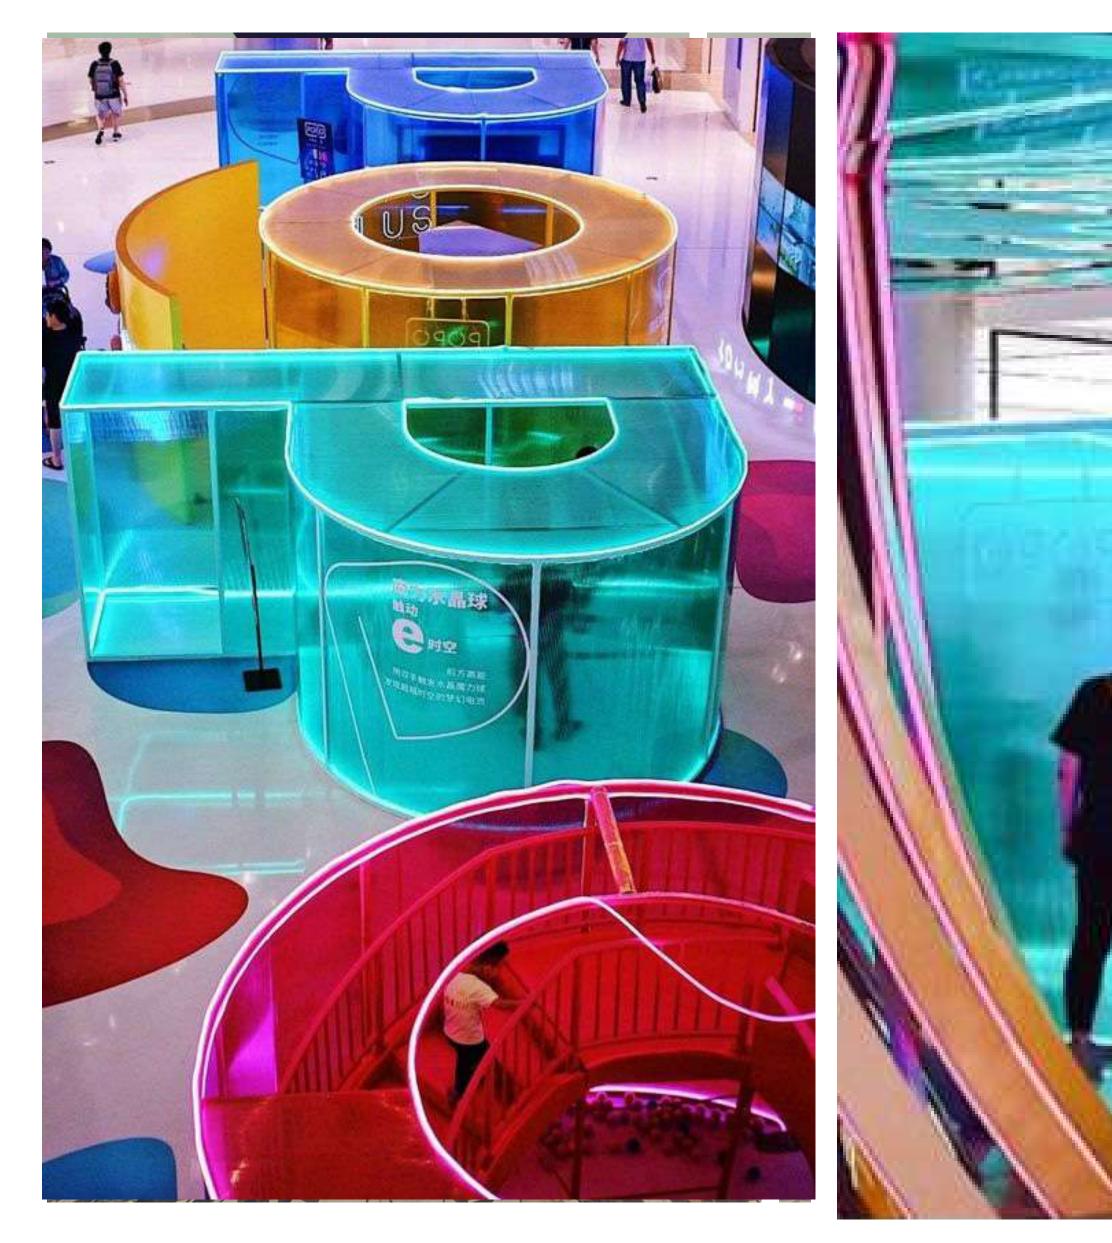

#### Mall in Shanghai «Hopson Place»

2019 Hopson Place Shanghai

- Bright colors
- Transperent meaterial
- Use of the space into the volume
- Additional light sources