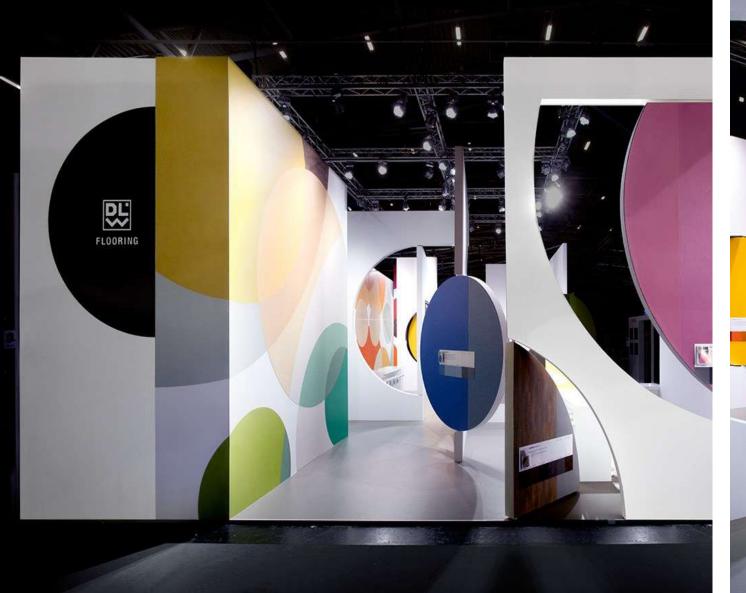

#### DLW Flooring exhibition stand

2017 Munich IFG group

- White color with bright accents
- Shape compound and carving
- Opaque material