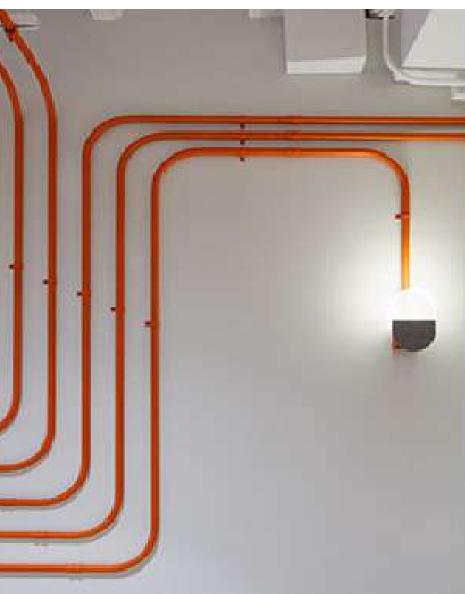

#### **DoorDash office navigation**

2020 San Francisco Rapt Studio

- Bright colors
- Path representation
- Using wall and floor space
- Each color represents particular theme

#### Field Nation offices navigation & zoning

2018 Minneapolis, Minnesota Studio BV

- Monochromatic bright color
- Mix of graphic lines and volumetric shapes
- Lightning
- Space zoning
- Navigation