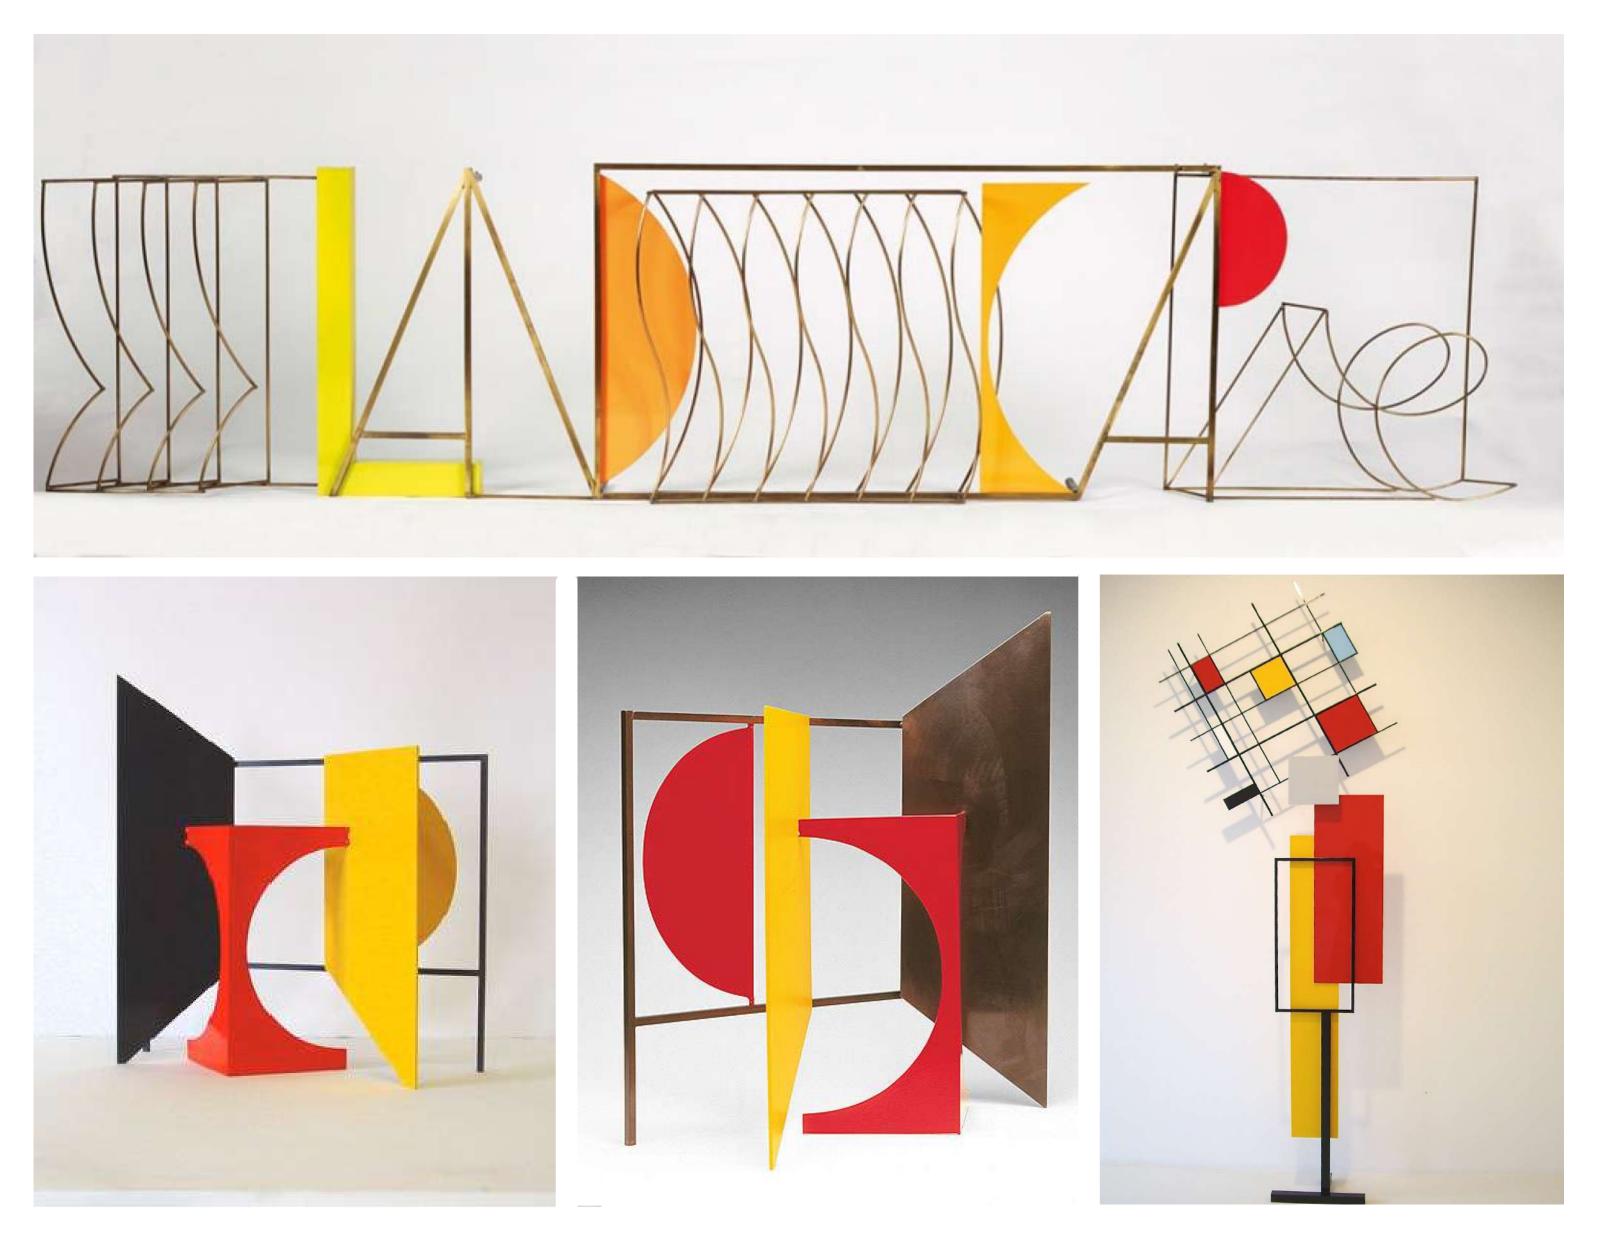

#### Art installations

2011-2016 Melbourne Peter D Cole

- Modernism motifs and color palette
- Combinations of lines and shapes
- Using iron as a main material

#### Exhibition Display System for Massana School

2014 Barcelona MAIO

- Mix of black and bright colors
- Geometrical shapes
- Opaque material
- Exhibitional equipment
- Combinations of lines and shapes

#### **Set Sculptures**

2013 Munich Eva Berends

- Calm colors
- Gridded structure
- Transperent material
- Combinations of lines and shapes

#### **Contemporary Geometric Sculptures**

2019 Munich Mikael Christian Strøbek

- Bright colors
- Carving shapes
- Combination of opaque and transperent materials
- Combinations of lines and shapes