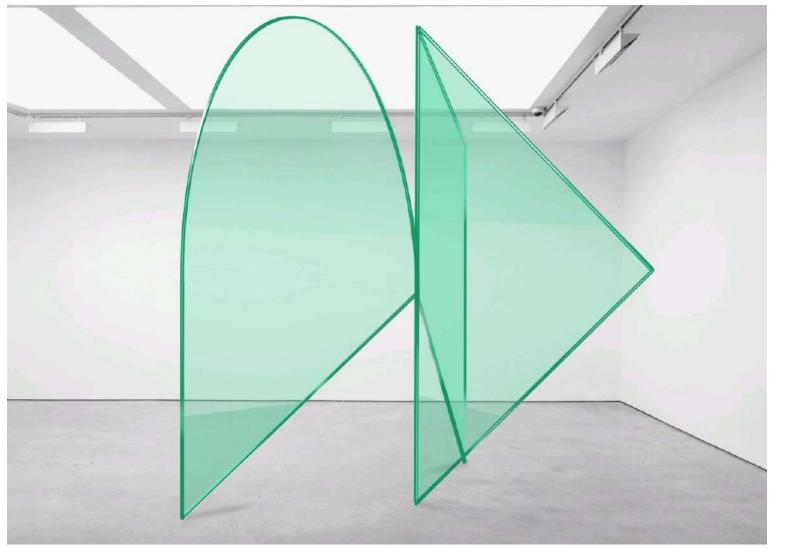

#### **Contemporary Geometric Sculptures**

2019 Munich Mikael Christian Strøbek

- Bright colors
- Carving shapes
- Combination of opaque and transperent materials
- Combinations of lines and shapes