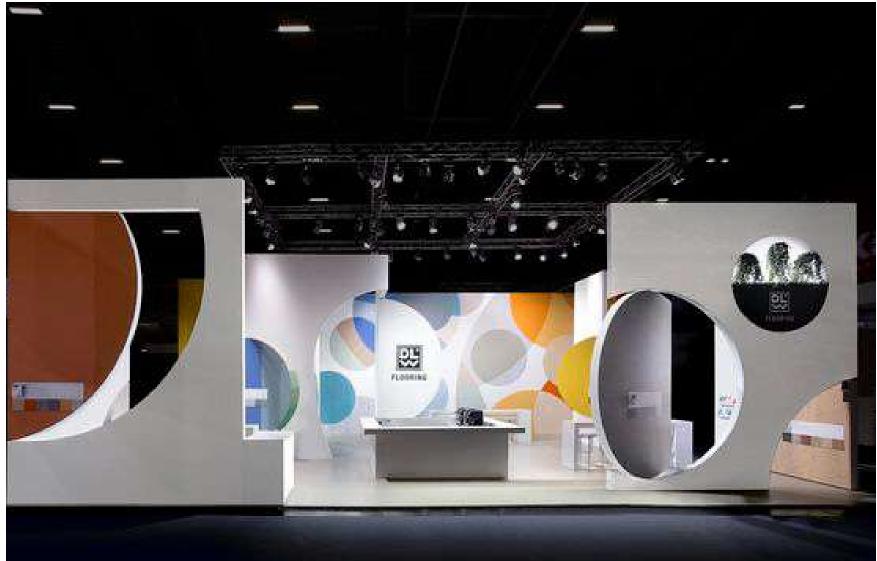

#### DLW Flooring exhibition stand

2017 Munich IFG group

- White color with bright accents
- Shape compound and carving
- Opaque material