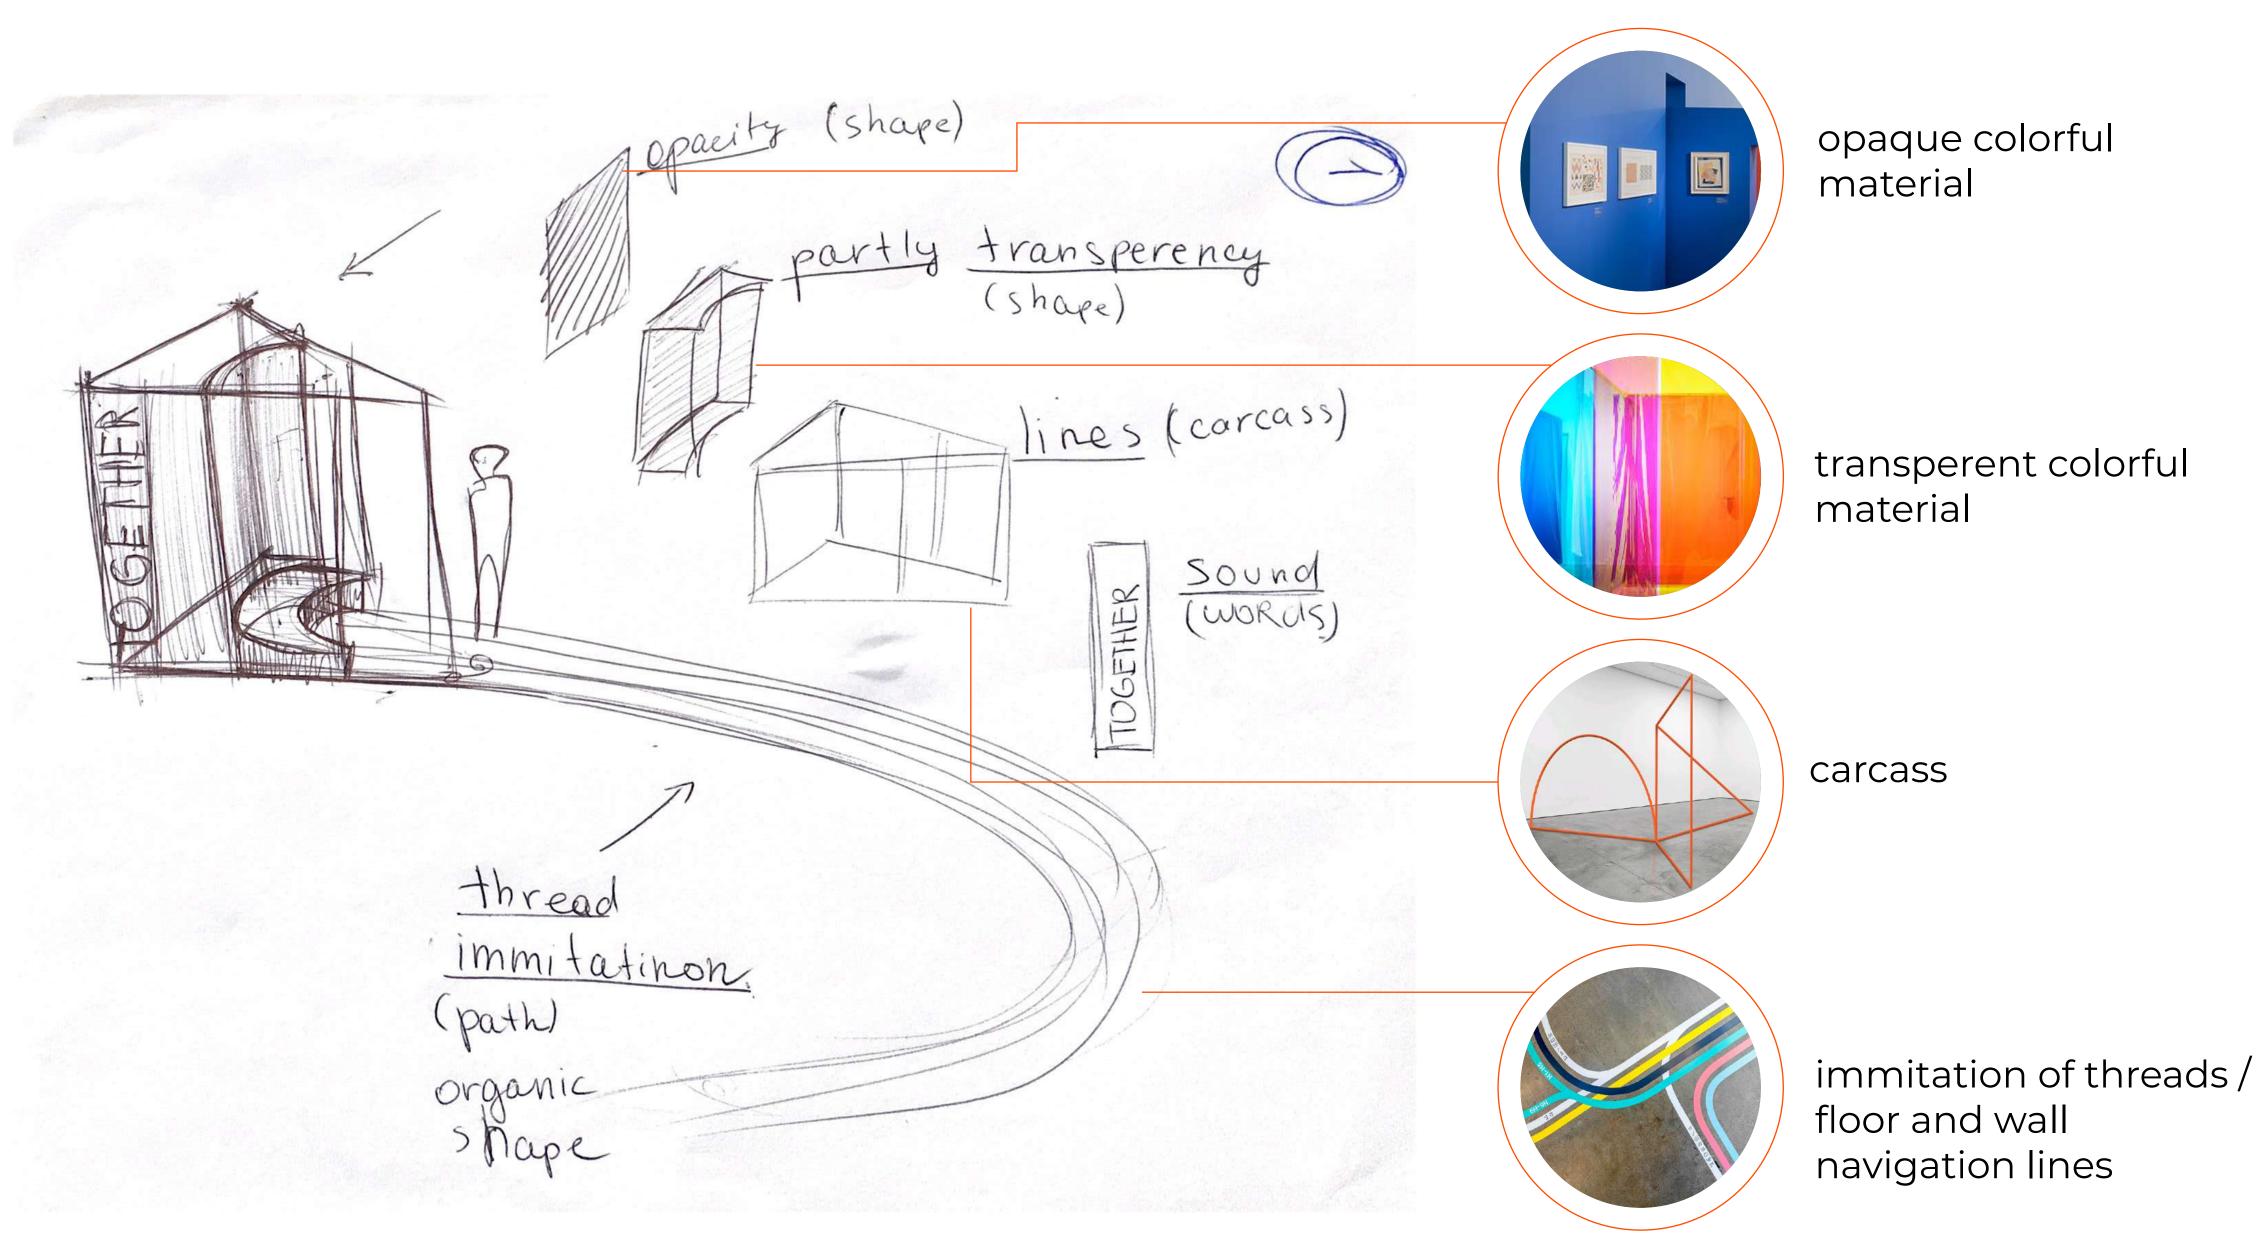

ations

2011-2016 Melbourne Peter D Cole

- Modernism motifs and color palette
- Combinations of lines and shapes
- Using iron as a main material









#### Exhibition Display System for Massana School

2014 Barcelona MAIO

- Mix of black and bright colors
- Geometrical shapes
- Opaque material
- Exhibitional equipment
- Combinations of lines and shapes





#### **Set Sculptures**

2013 Munich Eva Berends

- Calm colors
- Gridded structure
- Transperent material
- Combinations of lines and shapes









#### **Contemporary Geometric Sculptures**

2019 Munich Mikael Christian Strøbek

- Bright colors
- Carving shapes
- Combination of opaque and transperent materials
- Combinations of lines and shapes





## SKETCHES

## EXPO EQUIPMENT





## EXPO EQUIPMENT







## EXPO EQUIPMENT





## PHOTOZONE & EQUIPMENT