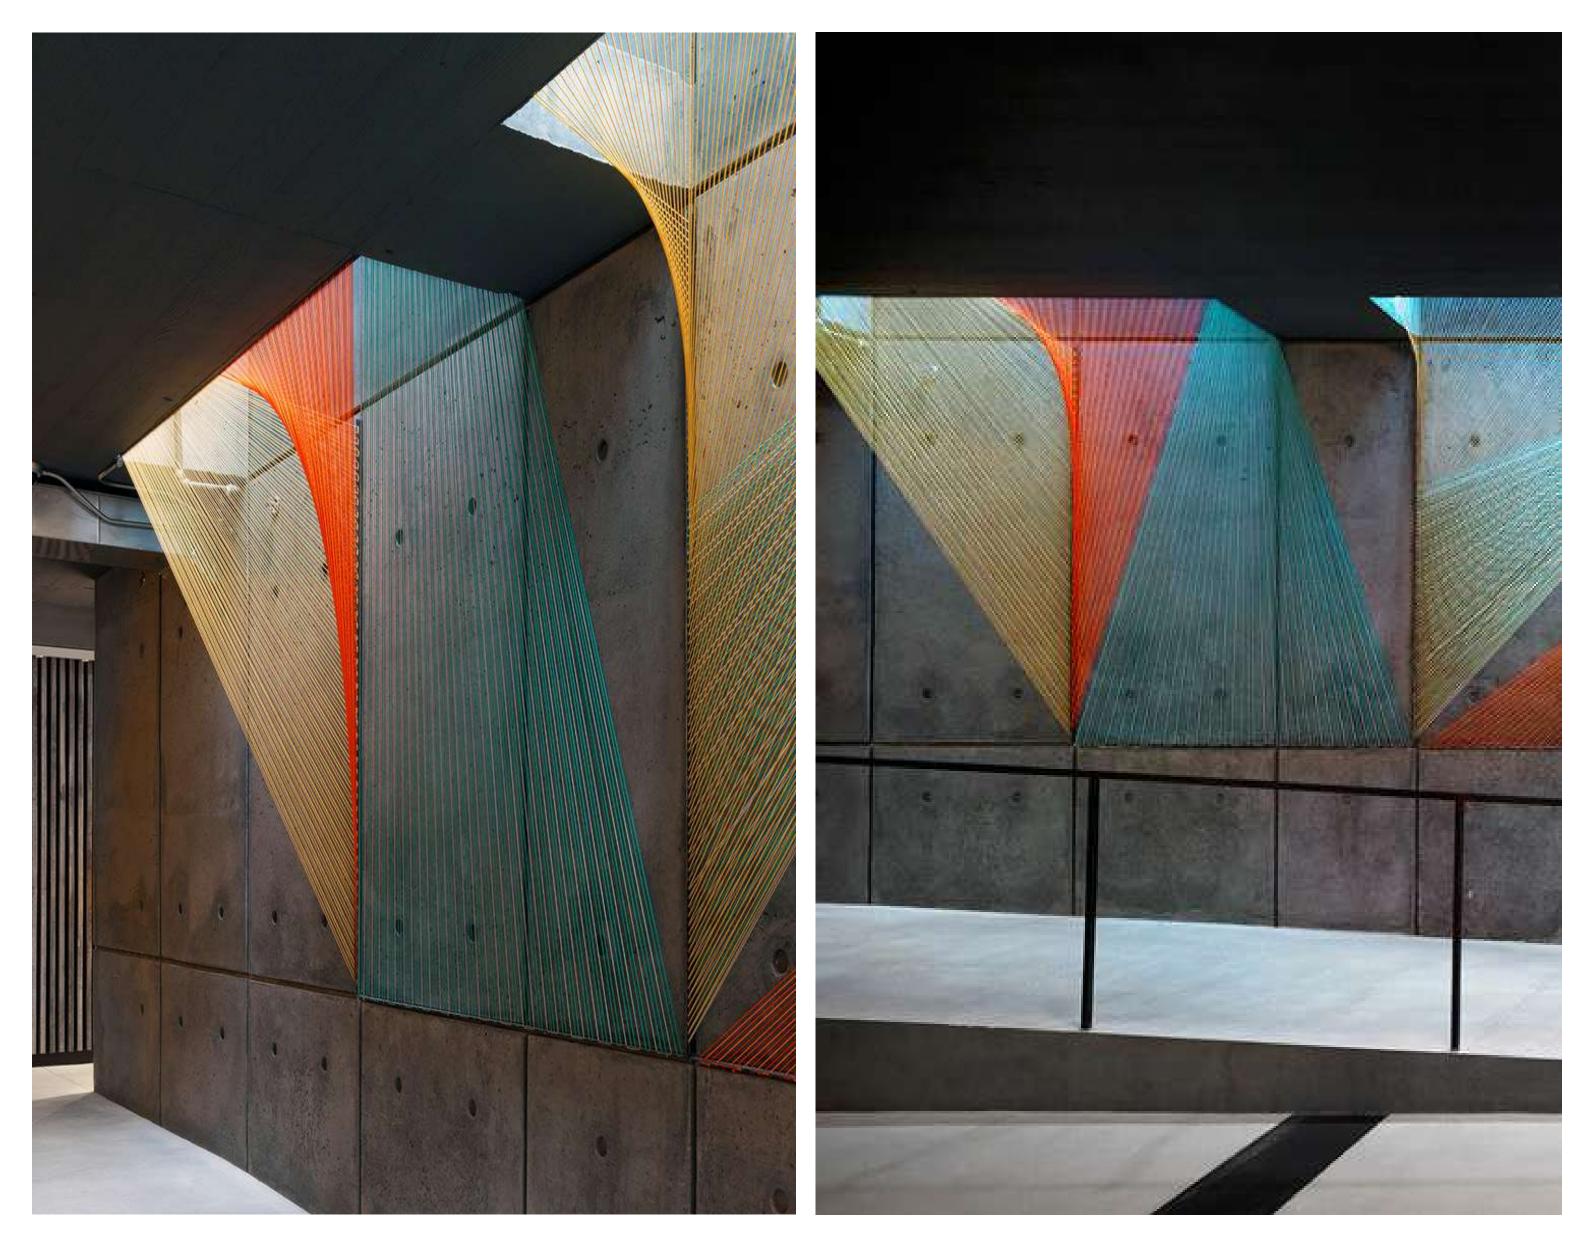

#### **DoorDash office navigation**

2020 San Francisco Rapt Studio

- Bright colors
- Path representation
- Using wall and floor space
- Each color represents particular theme