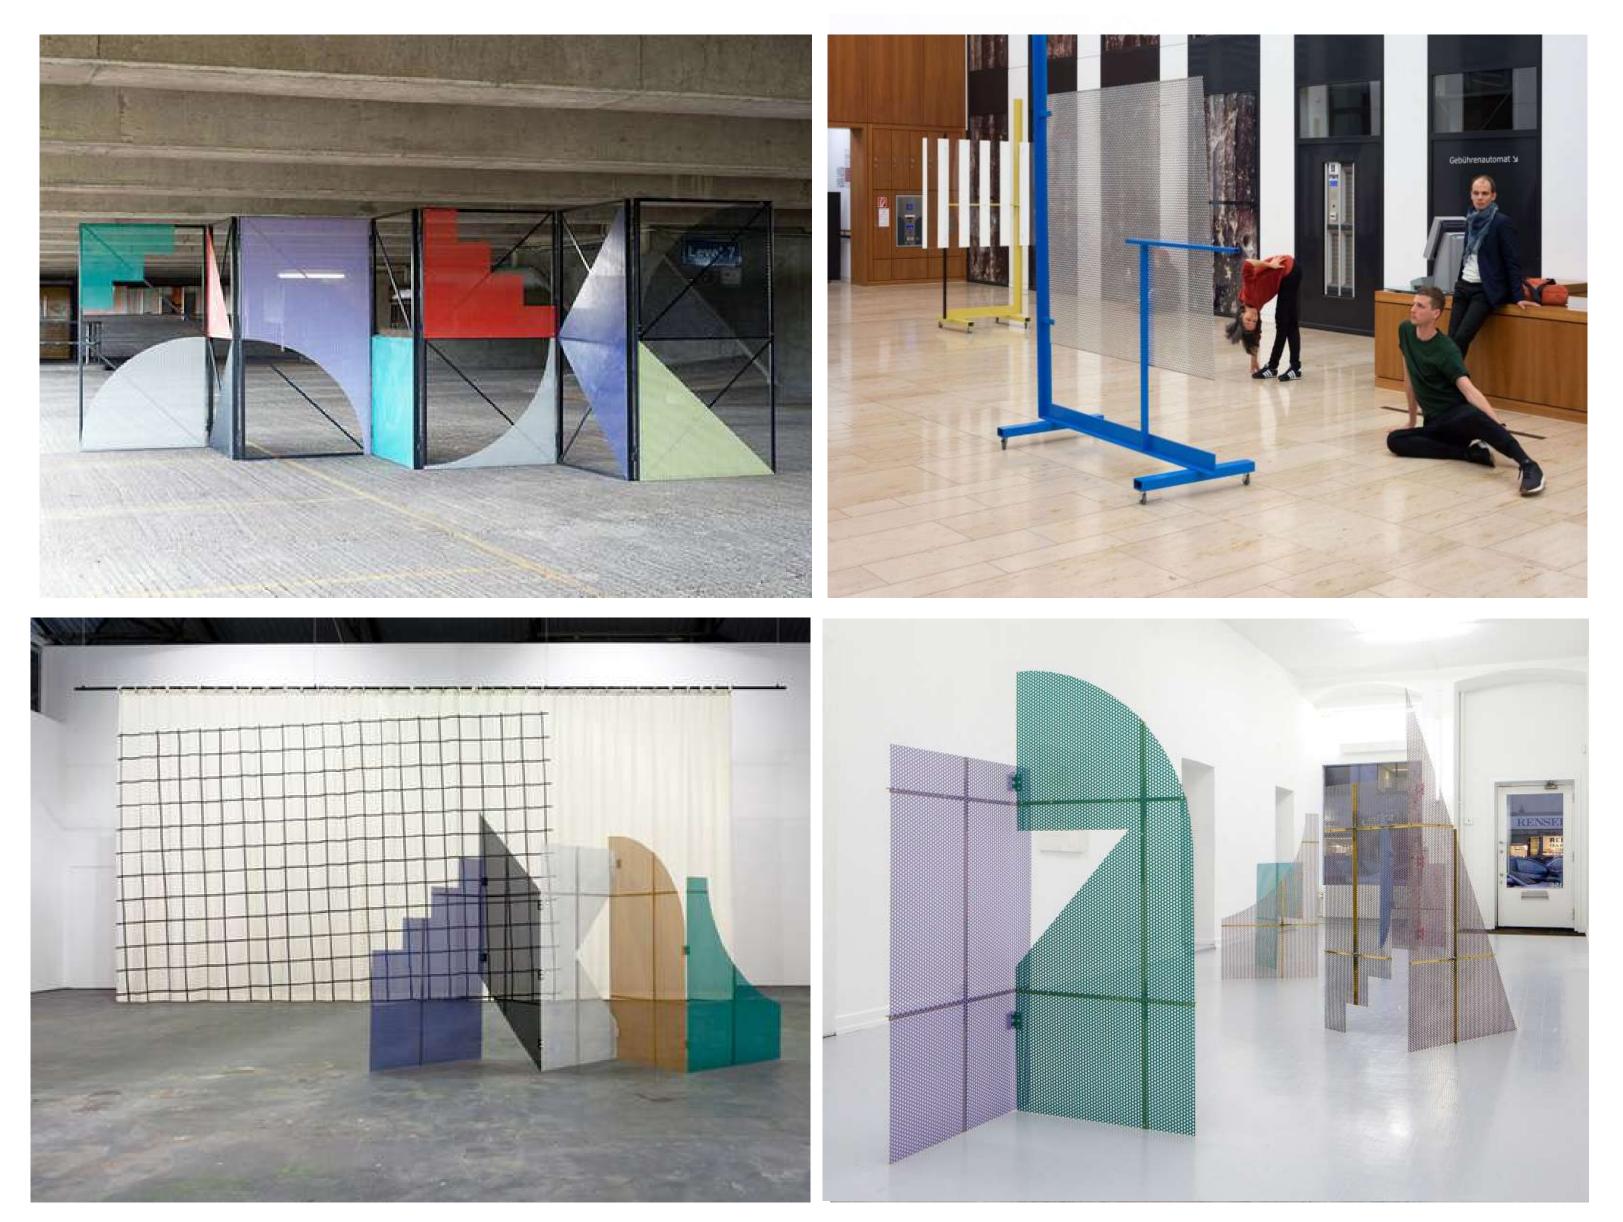

#### **Set Sculptures**

2013 Munich Eva Berends

- Calm colors
- Gridded structure
- Transperent material
- Combinations of lines and shapes

#### **Contemporary Geometric Sculptures**

2019 Munich Mikael Christian Strøbek

- Bright colors
- Carving shapes
- Combination of opaque and transperent materials
- Combinations of lines and shapes