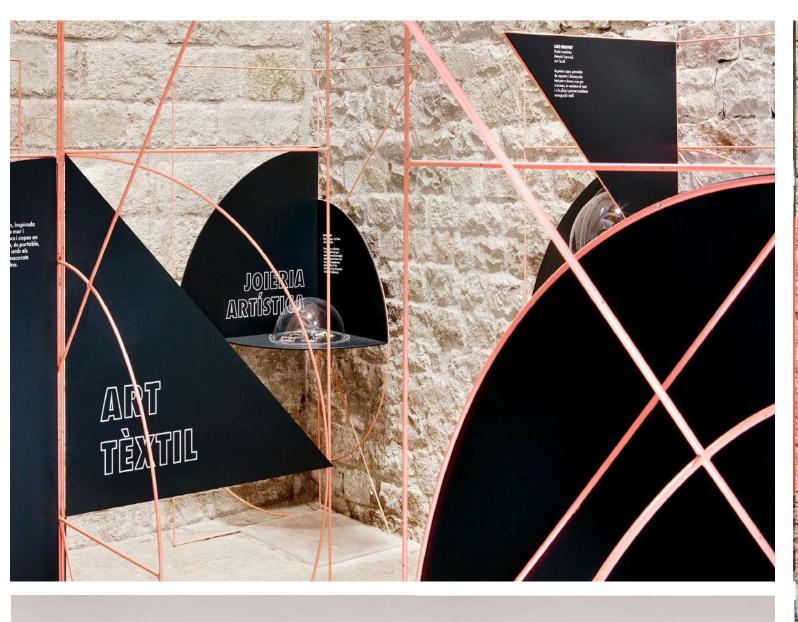

#### Exhibition Display System for Massana School

2014 Barcelona MAIO

- Mix of black and bright colors
- Geometrical shapes
- Opaque material
- Exhibitional equipment
- Combinations of lines and shapes