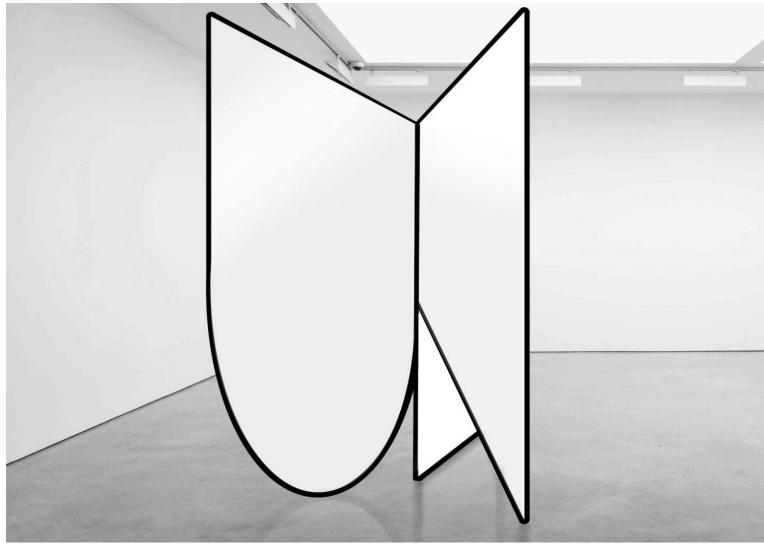

#### **Contemporary Geometric Sculptures**

2019 Munich Mikael Christian Strøbek

- Bright colors
- Carving shapes
- Combination of opaque and transperent materials
- Combinations of lines and shapes