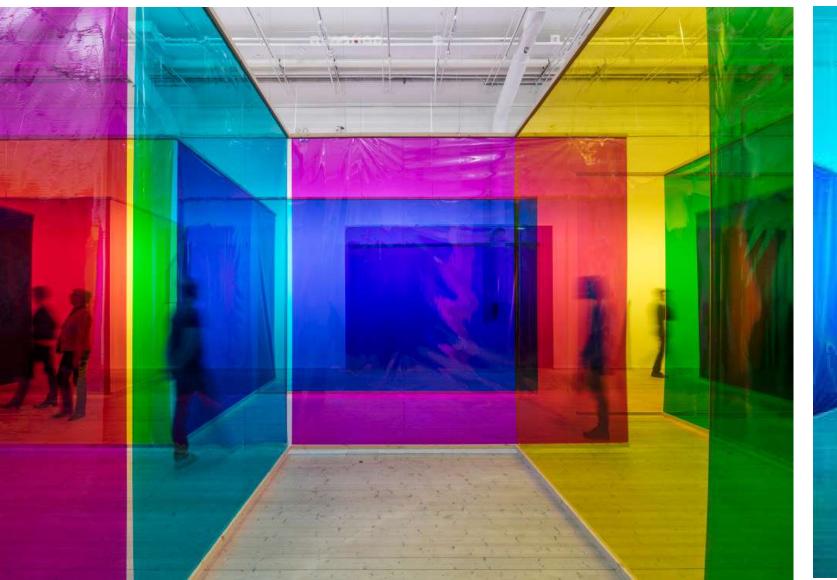

#### **Reality machines exhibition**

2016 Olafur Eliasson Stockholm

- Bright colors
- Transperent meaterial
- Use of the space between the exhibits
- Light transformation because of the color palette