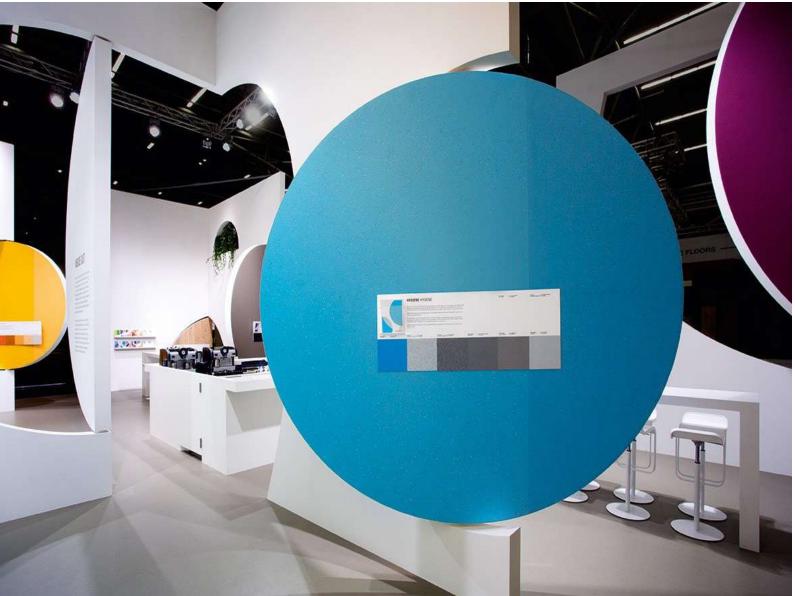

#### DLW Flooring exhibition stand

2017 Munich IFG group

- White color with bright accents
- Shape compound and carving
- Opaque material