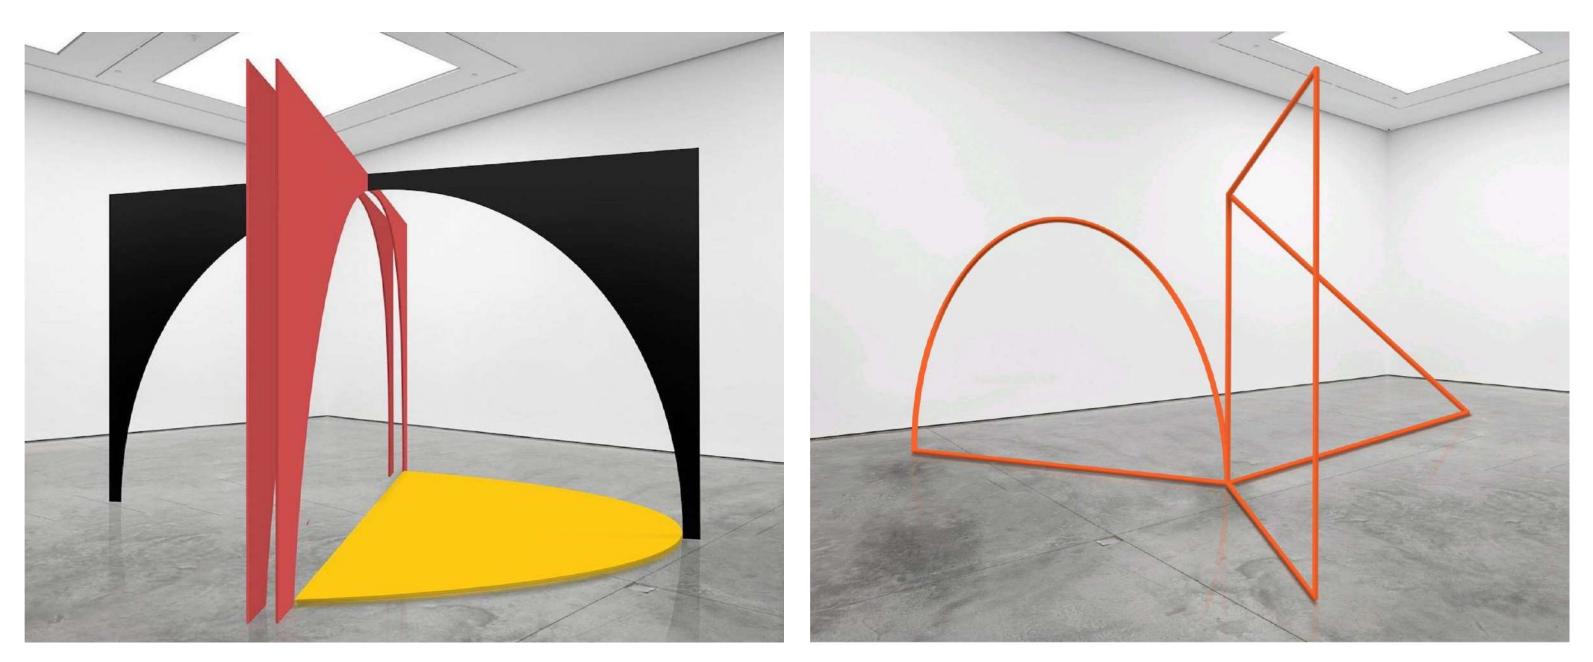

#### **Contemporary Geometric Sculptures**

2019 Munich Mikael Christian Strøbek

- Bright colors
- Carving shapes
- Combination of opaque and transperent materials
- Combinations of lines and shapes