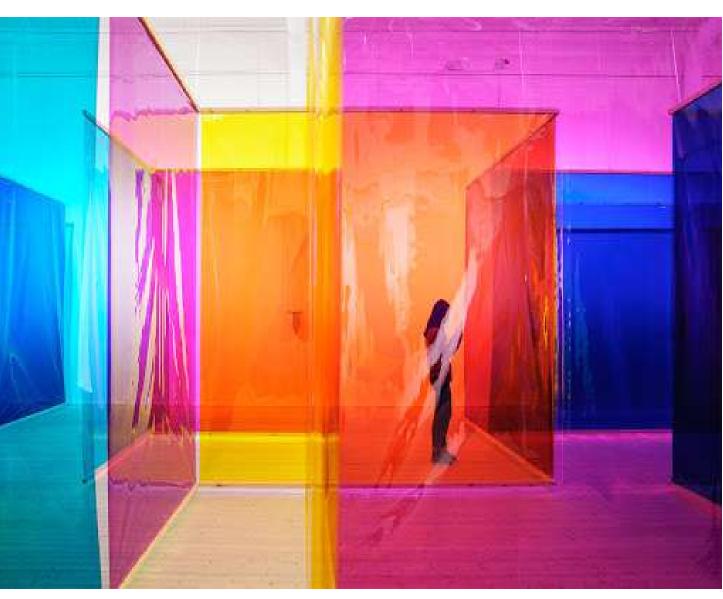

#### **Reality machines exhibition**

2016 Olafur Eliasson Stockholm

- Bright colors
- Transperent meaterial
- Use of the space between the exhibits
- Light transformation because of the color palette